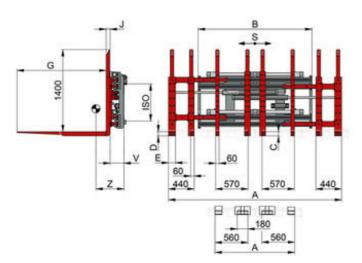

## **Technical Data**

| Model       | Cap.<br>kg | LCD<br>mm | S<br>mm | A<br>mm     | B<br>mm | C<br>mm | D<br>mm | E<br>mm | J<br>mm | G<br>mm | ISO      | V<br>mm | CofG<br>Z<br>mm | Weight<br>kg | Price<br>€ |
|-------------|------------|-----------|---------|-------------|---------|---------|---------|---------|---------|---------|----------|---------|-----------------|--------------|------------|
| 4T419-4-8L  | 3.600      | 1.200     | ±160    | 1.365-2.965 | 1.950   | 60      | 70      | 120     | 70      | 2.350   | 4        | 194     | 612             | 1.655        | On request |
|             |            |           |         |             |         |         |         |         |         |         |          |         |                 |              |            |
| 12T419-4-8L | 8.000      | 1.200     | ±160    | 1.365-2.965 | 2.500   | 80      | 70      | 150     | 80      | 2.400   | Pin-Type | 305     | 554             | 3.110        | On request |
|             |            |           |         |             |         |         |         |         |         |         |          |         |                 |              |            |
| 6T419-2-4   | 4.800      | 600       | ±160    | 1.365-2.965 | 1.950   | 45      | 50      | 120     | 70      | 1.150   | 4        | 192     | 257             | 1.320        | On request |
| 6T419-2-4   | 4.800      | 600       | ±250    | 1.365-2.965 | 1.950   | 45      | 50      | 120     | 70      | 1.150   | 4        | 192     | 256             | 1.325        | On request |

## Four Pallet Handler / Eight Pallet Handler T419-2-4 / T419-4-8L