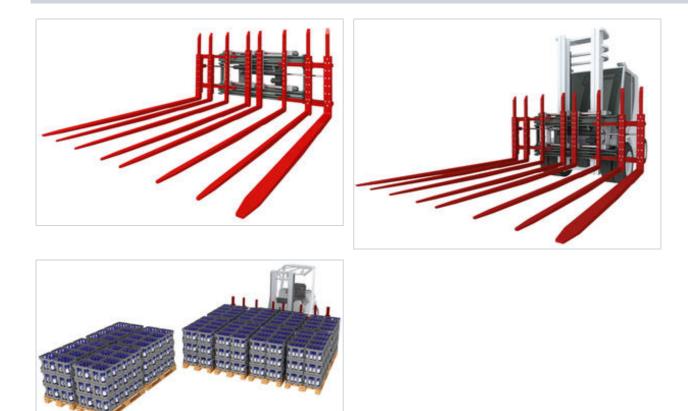

## Four Pallet Handler / Eight Pallet Handler T419-2-4 / T419-4-8L

## **Specification:**

The KAUP Four / Eight Pallet Handler type T419-2-4/T419-4-8-L can transport up to eight pallets at the same time and speeds up loading and unloading of trucks, wagons and storage racks considerably. The innovative visibility improved design ensures a good view to the fork tips and load. The practice orientated construction from T-profiles and C-profiles ensures highest stability and long operating hours with extended intervals between servicing and a minimum of required maintenance.

## **Qualities:**

- Four / Eight Pallet Handler for heavy duty tasks
- Good residual capacity
- Good visibility conditions
- · Synchronized for quicker working speeds
- Independent sideshift serially